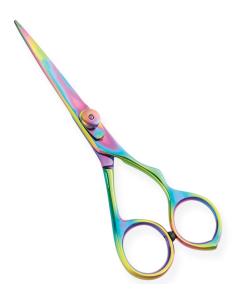

## RAZOR EDGE HAIR DRESSING SCISSORS

Professional Razor Edge Multi-Colord Barber Scissor Adjustable Screw, Removable Finger Rest. Available Sizes. 4 in, 4.5 in Details. Razor edge hair dressing scissors made of Japanese stainless steel J/2 - 420, HRC° (hardness) 52° - 55°. Also Available in 440c, HRC° (hardness) 60° - 65°. Available in Fix, Limitaion, Adjustable and hand adjustable screws with and without leaf spring.

Professional Razor Edge Barber Scissor Movable Screw, Removable Finger Rest. Available Sizes. 4 in, 4.5 in Details. Razor edge hair dressing scissors made of Japanese stainless steel J/2 - 420, HRC° (hardness) 52° - 55°. Also Avaiable in 440c, HRC° (hardness) 60° - 65°. Available in Fix, Limitaion, Adjustable and hand adjustable screws with and without leaf spring.

View Online SKU: Al-2539