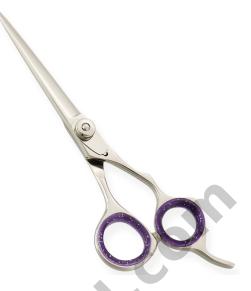

#### RAZOR EDGE HAIR DRESSING SCISSORS

Professional Razor Edge Barber Scissor Movable Screw, Removable Finger Rest. Available Sizes. 4 in, 4.5 in Details. Razor edge hair dressing scissors made of Japanese stainless steel J/2 - 420, HRC° (hardness) 52° - 55°. Also Avaiable in 440c, HRC° (hardness) 60° - 65°. Available in Fix, Limitaion, Adjustable and hand adjustable screws with and without leaf spring.

Professional Razor Edge Barber Scissor Movable Screw, Removable Finger Rest. Available Sizes. 4 in, 4.5 in Details. Razor edge hair dressing scissors made of Japanese stainless steel J/2 - 420, HRC° (hardness) 52° - 55°. Also Avaiable in 440c, HRC° (hardness) 60° - 65°. Available in Fix, Limitaion, Adjustable and hand adjustable screws with and without leaf spring.

View Online SKU: Al-2537