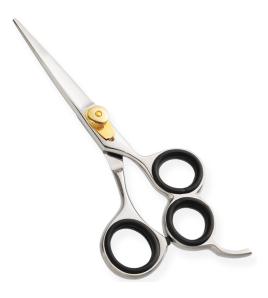

Professional Razor Edge Titanium Coated Barber Scissor Movable Screw, Removable Finger Rest Article. WI-3005 Available Sizes. 4 in, 4.5 in Details. Razor edge hair dressing scissors made of Japanese stainless steel J/2 - 420, HRC° (hardness) 52° - 55°. Also Available in 440c, HRC° (hardness) 60° - 65°. Available in Fix, Limitaion, Adjustable and hand adjustable screws with and without leaf spring.

View Online SKU: Al-3005