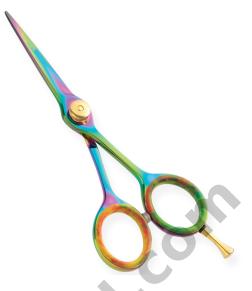

#### RAZOR EDGE HAIR DRESSING SCISSORS

Professional Razor Edge Barber Scissor Movable Screw, Removable Finger Rest. Available Sizes. 4 in, 4.5 in Details. Razor edge hair dressing scissors made of Japanese stainless steel J/2 - 420, HRC° (hardness) 52° - 55°. Also Avaiable in 440c, HRC° (hardness) 60° - 65°. Available in Fix, Limitaion, Adjustable and hand adjustable screws with and without leaf spring.

Professional Razor Edge Barber Scissor Movable Screw, Removable Finger Rest. Available Sizes. 4 in, 4.5 in Details. Razor edge hair dressing scissors made of Japanese stainless steel J/2 - 420, HRC° (hardness) 52° - 55°. Also Avaiable in 440c, HRC° (hardness) 60° - 65°. Available in Fix, Limitaion, Adjustable and hand adjustable screws with and without leaf spring.

View Online SKU: Al-2537