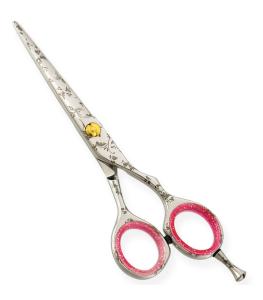

Professional Razor Edge Titanium Coated Barber Scissor Movable Screw, Removable Finger Rest Article. WI-3005 Available Sizes. 4 in, 4.5 in Details. Razor edge hair dressing scissors made of Japanese stainless steel J/2 - 420, HRC° (hardness) 52° - 55°. Also Available in 440c, HRC° (hardness) 60° - 65°. Available in Fix, Limitaion, Adjustable and hand adjustable screws with and without leaf spring.

View Online SKU: Al-3005