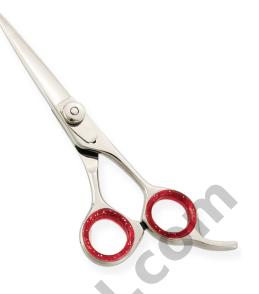

## RAZOR EDGE HAIR DRESSING SCISSORS

Professional Razor Edge Titanium Coated Barber Scissor Movable Screw, Removable Finger Rest. Available Sizes. 4 in, 4.5 in Details. Razor edge hair dressing scissors made of Japanese stainless steel J/2 - 420, HRC° (hardness) 52° - 55°. Also Avaiable in 440c, HRC° (hardness) 60° - 65°. Available in Fix, Limitaion, Adjustable and hand adjustable screws with and without leaf spring.

Professional Razor Edge Titanium Coated Barber Scissor Movable Screw, Removable Finger Rest Article. WI-3005 Available Sizes. 4 in, 4.5 in Details. Razor edge hair dressing scissors made of Japanese stainless steel J/2 - 420, HRC° (hardness) 52° - 55°. Also Available in 440c, HRC° (hardness) 60° - 65°. Available in Fix, Limitaion, Adjustable and hand adjustable screws with and without leaf spring.

View Online SKU: Al-3005