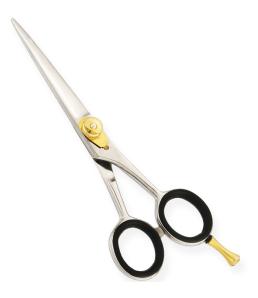

Professional Razor Edge Titanium Coated Barber Scissor Ajdustable Screw, Removable Finger Rest Article. WI-3007 Available Sizes. 4 in, 4.5 in Details. Razor edge hair dressing scissors made of Japanese stainless steel J/2 - 420, HRC° (hardness) 52° - 55°. Also Avaiable in 440c, HRC° (hardness) 60° - 65°. Available in Fix, Limitaion, Adjustable and hand adjustable screws with and without leaf spring.

View Online SKU: Al-3007