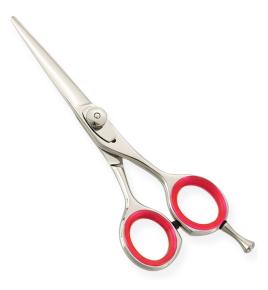

### RAZOR EDGE HAIR DRESSING SCISSORS

Professional Razor Edge Multi-Colord Barber Scissor Adjustable Screw, Removable Finger Rest. Available Sizes. 4 in, 4.5 in Details. Razor edge hair dressing scissors made of Japanese stainless steel J/2 - 420, HRC° (hardness) 52° - 55°. Also Available in 440c, HRC° (hardness) 60° - 65°. Available in Fix, Limitaion, Adjustable and hand adjustable screws with and without leaf spring.

Professional Razor Edge Multi-Colord Barber Scissor Adjustable Screw, Removable Finger Rest. Available Sizes. 4 in, 4.5 in Details. Razor edge hair dressing scissors made of Japanese stainless steel J/2 - 420, HRC° (hardness) 52° - 55°. Also Available in 440c, HRC° (hardness) 60° - 65°. Available in Fix, Limitaion, Adjustable and hand adjustable screws with and without leaf spring.

View Online SKU: Al-2543