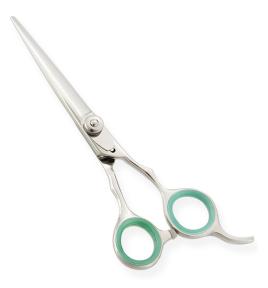

## RAZOR EDGE HAIR DRESSING SCISSORS

Professional Razor Edge Multi-Colord Barber Scissor Adjustable Screw, Removable Finger Rest. Available Sizes. 4 in, 4.5 in Details. Razor edge hair dressing scissors made of Japanese stainless steel J/2 - 420, HRC° (hardness) 52° - 55°. Also Available in 440c, HRC° (hardness) 60° - 65°. Available in Fix, Limitaion, Adjustable and hand adjustable screws with and without leaf spring.

Professional Razor Edge Barber Scissor Movable Screw, Removable Finger Rest. Available Sizes. 4 in, 4.5 in Details. Razor edge hair dressing scissors made of Japanese stainless steel J/2 - 420, HRC° (hardness) 52° - 55°. Also Avaiable in 440c, HRC° (hardness) 60° - 65°. Available in Fix, Limitaion, Adjustable and hand adjustable screws with and without leaf spring.

View Online SKU: Al-2539