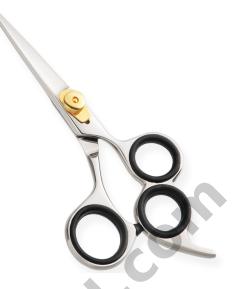

### RAZOR EDGE HAIR DRESSING SCISSORS

Professional Razor Edge Titanium Coated Barber Scissor Movable Screw, Removable Finger Rest. Available Sizes. 4 in, 4.5 in Details. Razor edge hair dressing scissors made of Japanese stainless steel J/2 - 420, HRC° (hardness) 52° - 55°. Also Avaiable in 440c, HRC° (hardness) 60° - 65°. Available in Fix, Limitaion, Adjustable and hand adjustable screws with and without leaf spring.

Professional Razor Edge Barber Scissor Movable Screw, Removable Finger Rest. Available Sizes. 4 in, 4.5 in Details. Razor edge hair dressing scissors made of Japanese stainless steel J/2 - 420, HRC° (hardness) 52° - 55°. Also Avaiable in 440c, HRC° (hardness) 60° - 65°. Available in Fix, Limitaion, Adjustable and hand adjustable screws with and without leaf spring.

View Online SKU: Al-3001