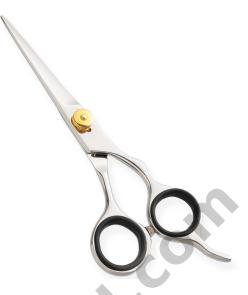

## RAZOR EDGE HAIR DRESSING SCISSORS

Professional Razor Edge Titanium Coated Barber Scissor Movable Screw, Removable Finger Rest. Available Sizes. 4 in, 4.5 in Details. Razor edge hair dressing scissors made of Japanese stainless steel J/2 - 420, HRC° (hardness) 52° - 55°. Also Avaiable in 440c, HRC° (hardness) 60° - 65°. Available in Fix, Limitaion, Adjustable and hand adjustable screws with and without leaf spring.