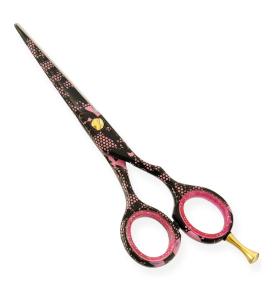

### RAZOR EDGE HAIR DRESSING SCISSORS

Professional Razor Edge Multi-Colord Barber Scissor Adjustable Screw, Removable Finger Rest. Available Sizes. 4 in, 4.5 in Details. Razor edge hair dressing scissors made of Japanese stainless steel J/2 - 420, HRC° (hardness) 52° - 55°. Also Available in 440c, HRC° (hardness) 60° - 65°. Available in Fix, Limitaion, Adjustable and hand adjustable screws with and without leaf spring.

Professional Razor Edge Multi-Colord Barber Scissor Adjustable Screw, Removable Finger Rest. Available Sizes. 4 in, 4.5 in Details. Razor edge hair dressing scissors made of Japanese stainless steel J/2 - 420, HRC° (hardness) 52° - 55°. Also Available in 440c, HRC° (hardness) 60° - 65°. Available in Fix, Limitaion, Adjustable and hand adjustable screws with and without leaf spring.

View Online SKU: Al-2543