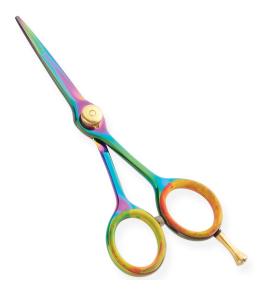

## RAZOR EDGE HAIR DRESSING SCISSORS

Professional Razor Edge Multi-Colord Barber Scissor Adjustable Screw, Removable Finger Rest. Available Sizes. 4 in, 4.5 in Details. Razor edge hair dressing scissors made of Japanese stainless steel J/2 - 420, HRC° (hardness) 52° - 55°. Also Available in 440c, HRC° (hardness) 60° - 65°. Available in Fix, Limitaion, Adjustable and hand adjustable screws with and without leaf spring.

Professional Razor Edge Barber Scissor Movable Screw, Removable Finger Rest. Available Sizes. 4 in, 4.5 in Details. Razor edge hair dressing scissors made of Japanese stainless steel J/2 - 420, HRC° (hardness) 52° - 55°. Also Avaiable in 440c, HRC° (hardness) 60° - 65°. Available in Fix, Limitaion, Adjustable and hand adjustable screws with and without leaf spring.

View Online SKU: Al-2539