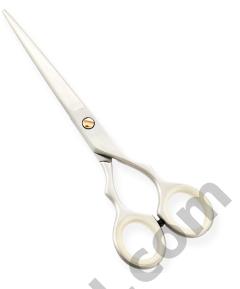

Professional Razor Edge Barber Scissor Movable Screw, Removable Finger Rest. Available Sizes. 4 in, 4.5 in Details. Razor edge hair dressing scissors made of Japanese stainless steel J/2 - 420, HRC° (hardness) 52° - 55°. Also Avaiable in 440c, HRC° (hardness) 60° - 65°. Available in Fix, Limitaion, Adjustable and hand adjustable screws with and without leaf spring.

View Online SKU: Al-2539