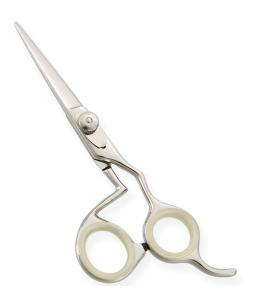

## RAZOR EDGE HAIR DRESSING SCISSORS

Professional Razor Edge Multi-Colord Barber Scissor Adjustable Screw, Removable Finger Rest. Available Sizes. 4 in, 4.5 in Details. Razor edge hair dressing scissors made of Japanese stainless steel J/2 - 420, HRC° (hardness) 52° - 55°. Also Available in 440c, HRC° (hardness) 60° - 65°. Available in Fix, Limitaion, Adjustable and hand adjustable screws with and without leaf spring.

Professional Razor Edge Barber Scissor Movable Screw, Removable Finger Rest. Available Sizes. 4 in, 4.5 in Details. Razor edge hair dressing scissors made of Japanese stainless steel J/2 - 420, HRC° (hardness) 52° - 55°. Also Avaiable in 440c, HRC° (hardness) 60° - 65°. Available in Fix, Limitaion, Adjustable and hand adjustable screws with and without leaf spring.

View Online SKU: Al-2539