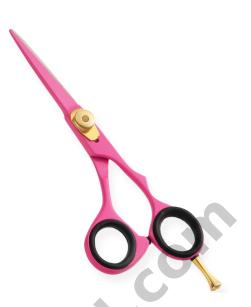

#### RAZOR EDGE HAIR DRESSING SCISSORS

Professional Razor Edge Barber Scissor Movable Screw, Removable Finger Rest. Available Sizes. 4 in, 4.5 in Details. Razor edge hair dressing scissors made of Japanese stainless steel J/2 - 420, HRC° (hardness) 52° - 55°. Also Avaiable in 440c, HRC° (hardness) 60° - 65°. Available in Fix, Limitaion, Adjustable and hand adjustable screws with and without leaf spring.

Professional Razor Edge Barber Scissor Movable Screw, Removable Finger Rest. Available Sizes. 4 in, 4.5 in Details. Razor edge hair dressing scissors made of Japanese stainless steel J/2 - 420, HRC° (hardness) 52° - 55°. Also Avaiable in 440c, HRC° (hardness) 60° - 65°. Available in Fix, Limitaion, Adjustable and hand adjustable screws with and without leaf spring.

View Online SKU: Al-2537