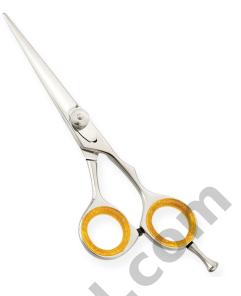

## RAZOR EDGE HAIR DRESSING SCISSORS

Professional Razor Edge Multi-Colord Barber Scissor Adjustable Screw, Removable Finger Rest. Available Sizes. 4 in, 4.5 in Details. Razor edge hair dressing scissors made of Japanese stainless steel J/2 - 420, HRC° (hardness) 52° - 55°. Also Avaiable in 440c, HRC° (hardness) 60° - 65°. Available in Fix, Limitaion, Adjustable and hand adjustable screws with and without leaf spring.

Professional Razor Edge Multi-Colord Barber Scissor Adjustable Screw, Removable Finger Rest. Available Sizes. 4 in, 4.5 in Details. Razor edge hair dressing scissors made of Japanese stainless steel J/2 - 420, HRC° (hardness) 52° - 55°. Also Available in 440c, HRC° (hardness) 60° - 65°. Available in Fix, Limitaion, Adjustable and hand adjustable screws with and without leaf spring.

View Online SKU: Al-2541