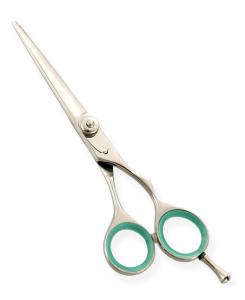

### RAZOR EDGE HAIR DRESSING SCISSORS

Professional Razor Edge Multi-Colord Barber Scissor Adjustable Screw, Removable Finger Rest. Available Sizes. 4 in, 4.5 in Details. Razor edge hair dressing scissors made of Japanese stainless steel J/2 - 420, HRC° (hardness) 52° - 55°. Also Available in 440c, HRC° (hardness) 60° - 65°. Available in Fix, Limitaion, Adjustable and hand adjustable screws with and without leaf spring.

View Online SKU: Al-2543