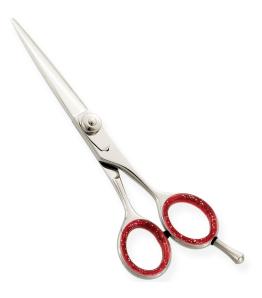

### RAZOR EDGE HAIR DRESSING SCISSORS

Professional Razor Edge Titanium Coated Barber Scissor Movable Screw, Removable Finger Rest. Available Sizes. 4 in, 4.5 in Details. Razor edge hair dressing scissors made of Japanese stainless steel J/2 - 420, HRC° (hardness) 52° - 55°. Also Avaiable in 440c, HRC° (hardness) 60° - 65°. Available in Fix, Limitaion, Adjustable and hand adjustable screws with and without leaf spring.

Professional Razor Edge Titanium Coated Barber Scissor Movable Screw. Available Sizes. 4 in, 4.5 in Details. Razor edge hair dressing scissors made of Japanese stainless steel J/2 - 420, HRC° (hardness) 52° - 55°. Also Avaiable in 440c, HRC° (hardness) 60° - 65°. Available in Fix, Limitaion, Adjustable and hand adjustable screws with and without leaf spring.

View Online SKU: Al-3003