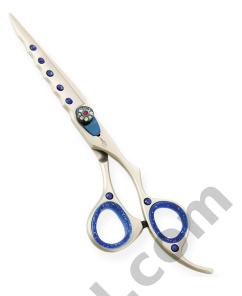

### RAZOR EDGE HAIR DRESSING SCISSORS

Professional Razor Edge Titanium Coated Barber Scissor Movable Screw, Removable Finger Rest. Available Sizes. 4 in, 4.5 in Details. Razor edge hair dressing scissors made of Japanese stainless steel J/2 - 420, HRC° (hardness) 52° - 55°. Also Avaiable in 440c, HRC° (hardness) 60° - 65°. Available in Fix, Limitaion, Adjustable and hand adjustable screws with and without leaf spring.

Professional Razor Edge Barber Scissor Movable Screw, Removable Finger Rest. Available Sizes. 4 in, 4.5 in Details. Razor edge hair dressing scissors made of Japanese stainless steel J/2 - 420, HRC° (hardness) 52° - 55°. Also Avaiable in 440c, HRC° (hardness) 60° - 65°. Available in Fix, Limitaion, Adjustable and hand adjustable screws with and without leaf spring.

View Online SKU: Al-3001