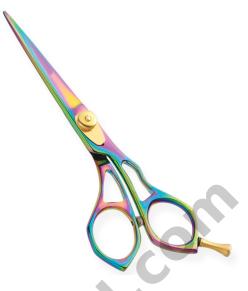

## RAZOR EDGE HAIR DRESSING SCISSORS

Professional Razor Edge Multi-Colord Barber Scissor Adjustable Screw, Removable Finger Rest. Available Sizes. 4 in, 4.5 in Details. Razor edge hair dressing scissors made of Japanese stainless steel J/2 - 420, HRC° (hardness) 52° - 55°. Also Avaiable in 440c, HRC° (hardness) 60° - 65°. Available in Fix, Limitaion, Adjustable and hand adjustable screws with and without leaf spring.

Professional Razor Edge Multi-Colord Barber Scissor Adjustable Screw, Removable Finger Rest. Available Sizes. 4 in, 4.5 in Details. Razor edge hair dressing scissors made of Japanese stainless steel J/2 - 420, HRC° (hardness) 52° - 55°. Also Available in 440c, HRC° (hardness) 60° - 65°. Available in Fix, Limitaion, Adjustable and hand adjustable screws with and without leaf spring.

View Online SKU: Al-2541