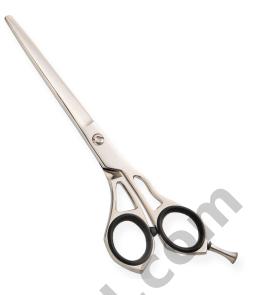

Professional Razor Edge Titanium Coated Barber Scissor Movable Screw. Available Sizes. 4 in, 4.5 in Details. Razor edge hair dressing scissors made of Japanese stainless steel J/2 - 420, HRC° (hardness) 52° - 55°. Also Avaiable in 440c, HRC° (hardness) 60° - 65°. Available in Fix, Limitaion, Adjustable and hand adjustable screws with and without leaf spring.

View Online SKU: Al-3003