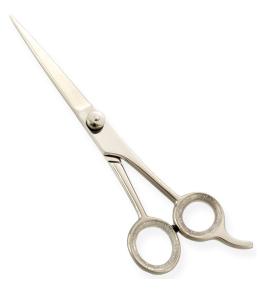

Professional Razor Edge Titanium Coated Barber Scissor Ajdustable Screw, Removable Finger Rest Article. WI-3007 Available Sizes. 4 in, 4.5 in Details. Razor edge hair dressing scissors made of Japanese stainless steel J/2 - 420, HRC° (hardness) 52° - 55°. Also Avaiable in 440c, HRC° (hardness) 60° - 65°. Available in Fix, Limitaion, Adjustable and hand adjustable screws with and without leaf spring.

View Online SKU: Al-3007