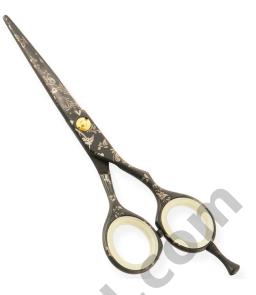

Professional Razor Edge Titanium Coated Barber Scissor Ajdustable Screw, Removable Finger Rest Article. WI-3007 Available Sizes. 4 in, 4.5 in Details. Razor edge hair dressing scissors made of Japanese stainless steel J/2 - 420, HRC° (hardness) 52° - 55°. Also Avaiable in 440c, HRC° (hardness) 60° - 65°. Available in Fix, Limitaion, Adjustable and hand adjustable screws with and without leaf spring.

View Online SKU: Al-3007