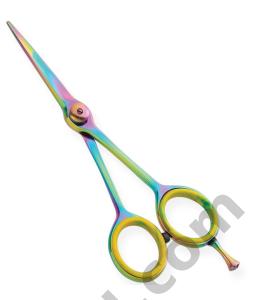

## RAZOR EDGE HAIR DRESSING SCISSORS

Professional Razor Edge Multi-Colord Barber Scissor Adjustable Screw, Removable Finger Rest. Available Sizes. 4 in, 4.5 in Details. Razor edge hair dressing scissors made of Japanese stainless steel J/2 - 420, HRC° (hardness) 52° - 55°. Also Avaiable in 440c, HRC° (hardness) 60° - 65°. Available in Fix, Limitaion, Adjustable and hand adjustable screws with and without leaf spring.

Professional Razor Edge Multi-Colord Barber Scissor Adjustable Screw, Removable Finger Rest. Available Sizes. 4 in, 4.5 in Details. Razor edge hair dressing scissors made of Japanese stainless steel J/2 - 420, HRC° (hardness) 52° - 55°. Also Available in 440c, HRC° (hardness) 60° - 65°. Available in Fix, Limitaion, Adjustable and hand adjustable screws with and without leaf spring.

View Online SKU: Al-2541