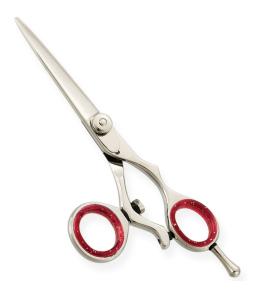

### RAZOR EDGE HAIR DRESSING SCISSORS

Professional Razor Edge Titanium Coated Barber Scissor Movable Screw, Removable Finger Rest. Available Sizes. 4 in, 4.5 in Details. Razor edge hair dressing scissors made of Japanese stainless steel J/2 - 420, HRC° (hardness) 52° - 55°. Also Avaiable in 440c, HRC° (hardness) 60° - 65°. Available in Fix, Limitaion, Adjustable and hand adjustable screws with and without leaf spring.

Professional Razor Edge Titanium Coated Barber Scissor Movable Screw. Available Sizes. 4 in, 4.5 in Details. Razor edge hair dressing scissors made of Japanese stainless steel J/2 - 420, HRC° (hardness) 52° - 55°. Also Avaiable in 440c, HRC° (hardness) 60° - 65°. Available in Fix, Limitaion, Adjustable and hand adjustable screws with and without leaf spring.

View Online SKU: Al-3003