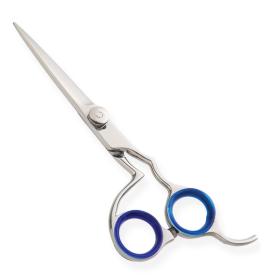

### RAZOR EDGE HAIR DRESSING SCISSORS

Professional Razor Edge Multi-Colord Barber Scissor Adjustable Screw, Removable Finger Rest. Available Sizes. 4 in, 4.5 in Details. Razor edge hair dressing scissors made of Japanese stainless steel J/2 - 420, HRC° (hardness) 52° - 55°. Also Available in 440c, HRC° (hardness) 60° - 65°. Available in Fix, Limitaion, Adjustable and hand adjustable screws with and without leaf spring.

Professional Razor Edge Multi-Colord Barber Scissor Adjustable Screw, Removable Finger Rest. Available Sizes. 4 in, 4.5 in Details. Razor edge hair dressing scissors made of Japanese stainless steel J/2 - 420, HRC° (hardness) 52° - 55°. Also Available in 440c, HRC° (hardness) 60° - 65°. Available in Fix, Limitaion, Adjustable and hand adjustable screws with and without leaf spring.

View Online SKU: Al-2543