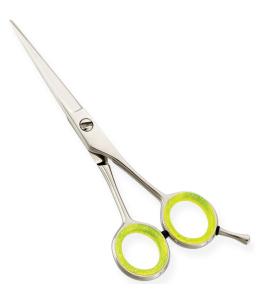

### RAZOR EDGE HAIR DRESSING SCISSORS

Professional Razor Edge Multi-Colord Barber Scissor Adjustable Screw, Removable Finger Rest. Available Sizes. 4 in, 4.5 in Details. Razor edge hair dressing scissors made of Japanese stainless steel J/2 - 420, HRC° (hardness) 52° - 55°. Also Available in 440c, HRC° (hardness) 60° - 65°. Available in Fix, Limitaion, Adjustable and hand adjustable screws with and without leaf spring.

Professional Razor Edge Multi-Colord Barber Scissor Adjustable Screw, Removable Finger Rest. Available Sizes. 4 in, 4.5 in Details. Razor edge hair dressing scissors made of Japanese stainless steel J/2 - 420, HRC° (hardness) 52° - 55°. Also Available in 440c, HRC° (hardness) 60° - 65°. Available in Fix, Limitaion, Adjustable and hand adjustable screws with and without leaf spring.

View Online SKU: Al-2543