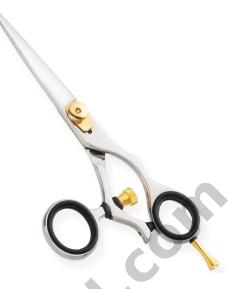

Professional Razor Edge Titanium Coated Barber Scissor Ajdustable Screw, Removable Finger Rest Article. WI-3007 Available Sizes. 4 in, 4.5 in Details. Razor edge hair dressing scissors made of Japanese stainless steel J/2 - 420, HRC° (hardness) 52° - 55°. Also Avaiable in 440c, HRC° (hardness) 60° - 65°. Available in Fix, Limitaion, Adjustable and hand adjustable screws with and without leaf spring.

View Online SKU: Al-3007