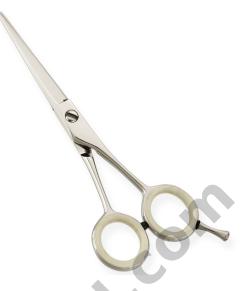

## RAZOR EDGE HAIR DRESSING SCISSORS

Professional Razor Edge Multi-Colord Barber Scissor Adjustable Screw, Removable Finger Rest. Available Sizes. 4 in, 4.5 in Details. Razor edge hair dressing scissors made of Japanese stainless steel J/2 - 420, HRC° (hardness) 52° - 55°. Also Avaiable in 440c, HRC° (hardness) 60° - 65°. Available in Fix, Limitaion, Adjustable and hand adjustable screws with and without leaf spring.

Professional Razor Edge Multi-Colord Barber Scissor Adjustable Screw, Removable Finger Rest. Available Sizes. 4 in, 4.5 in Details. Razor edge hair dressing scissors made of Japanese stainless steel J/2 - 420, HRC° (hardness) 52° - 55°. Also Available in 440c, HRC° (hardness) 60° - 65°. Available in Fix, Limitaion, Adjustable and hand adjustable screws with and without leaf spring.

View Online SKU: Al-2541