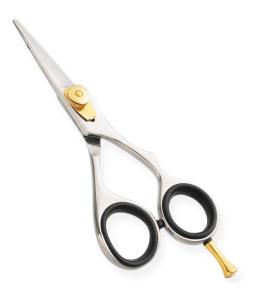

Professional Razor Edge Titanium Coated Barber Scissor Ajdustable Screw, Removable Finger Rest Article. WI-3007 Available Sizes. 4 in, 4.5 in Details. Razor edge hair dressing scissors made of Japanese stainless steel J/2 - 420, HRC° (hardness) 52° - 55°. Also Avaiable in 440c, HRC° (hardness) 60° - 65°. Available in Fix, Limitaion, Adjustable and hand adjustable screws with and without leaf spring.

View Online SKU: Al-3007