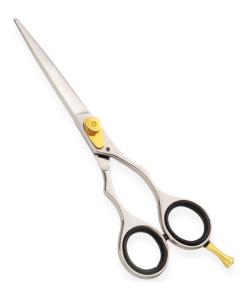

Professional Razor Edge Titanium Coated Barber Scissor Movable Screw, Removable Finger Rest Article. WI-3005 Available Sizes. 4 in, 4.5 in Details. Razor edge hair dressing scissors made of Japanese stainless steel J/2 - 420, HRC° (hardness) 52° - 55°. Also Available in 440c, HRC° (hardness) 60° - 65°. Available in Fix, Limitaion, Adjustable and hand adjustable screws with and without leaf spring.

View Online SKU: Al-3005