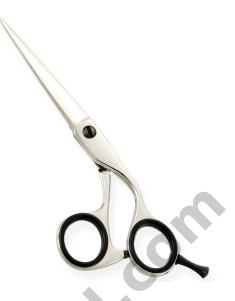

## RAZOR EDGE HAIR DRESSING SCISSORS

Professional Razor Edge Titanium Coated Barber Scissor Movable Screw, Removable Finger Rest. Available Sizes. 4 in, 4.5 in Details. Razor edge hair dressing scissors made of Japanese stainless steel J/2 - 420, HRC° (hardness) 52° - 55°. Also Avaiable in 440c, HRC° (hardness) 60° - 65°. Available in Fix, Limitaion, Adjustable and hand adjustable screws with and without leaf spring.

Professional Razor Edge Titanium Coated Barber Scissor Movable Screw, Removable Finger Rest Article. WI-3005 Available Sizes. 4 in, 4.5 in Details. Razor edge hair dressing scissors made of Japanese stainless steel J/2 - 420, HRC° (hardness) 52° - 55°. Also Available in 440c, HRC° (hardness) 60° - 65°. Available in Fix, Limitaion, Adjustable and hand adjustable screws with and without leaf spring.

View Online SKU: Al-3005