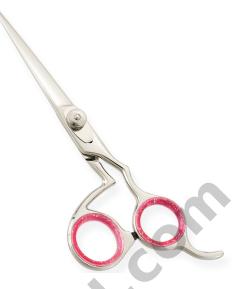

#### RAZOR EDGE HAIR DRESSING SCISSORS

Professional Razor Edge Barber Scissor Movable Screw, Removable Finger Rest. Available Sizes. 4 in, 4.5 in Details. Razor edge hair dressing scissors made of Japanese stainless steel J/2 - 420, HRC° (hardness) 52° - 55°. Also Avaiable in 440c, HRC° (hardness) 60° - 65°. Available in Fix, Limitaion, Adjustable and hand adjustable screws with and without leaf spring.

Professional Razor Edge Barber Scissor Movable Screw, Removable Finger Rest. Available Sizes. 4 in, 4.5 in Details. Razor edge hair dressing scissors made of Japanese stainless steel J/2 - 420, HRC° (hardness) 52° - 55°. Also Avaiable in 440c, HRC° (hardness) 60° - 65°. Available in Fix, Limitaion, Adjustable and hand adjustable screws with and without leaf spring.

View Online SKU: Al-2537