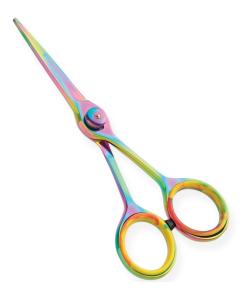

### RAZOR EDGE HAIR DRESSING SCISSORS

Professional Razor Edge Multi-Colord Barber Scissor Adjustable Screw, Removable Finger Rest. Available Sizes. 4 in, 4.5 in Details. Razor edge hair dressing scissors made of Japanese stainless steel J/2 - 420, HRC° (hardness) 52° - 55°. Also Available in 440c, HRC° (hardness) 60° - 65°. Available in Fix, Limitaion, Adjustable and hand adjustable screws with and without leaf spring.

Professional Razor Edge Multi-Colord Barber Scissor Adjustable Screw, Removable Finger Rest. Available Sizes. 4 in, 4.5 in Details. Razor edge hair dressing scissors made of Japanese stainless steel J/2 - 420, HRC° (hardness) 52° - 55°. Also Available in 440c, HRC° (hardness) 60° - 65°. Available in Fix, Limitaion, Adjustable and hand adjustable screws with and without leaf spring.

View Online SKU: Al-2543