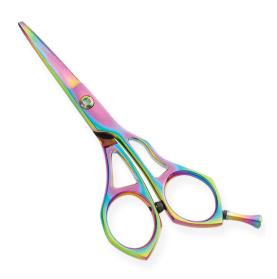

### RAZOR EDGE HAIR DRESSING SCISSORS

Professional Razor Edge Multi-Colord Barber Scissor Adjustable Screw, Removable Finger Rest. Available Sizes. 4 in, 4.5 in Details. Razor edge hair dressing scissors made of Japanese stainless steel J/2 - 420, HRC° (hardness) 52° - 55°. Also Available in 440c, HRC° (hardness) 60° - 65°. Available in Fix, Limitaion, Adjustable and hand adjustable screws with and without leaf spring.

Professional Razor Edge Multi-Colord Barber Scissor Adjustable Screw, Removable Finger Rest. Available Sizes. 4 in, 4.5 in Details. Razor edge hair dressing scissors made of Japanese stainless steel J/2 - 420, HRC° (hardness) 52° - 55°. Also Available in 440c, HRC° (hardness) 60° - 65°. Available in Fix, Limitaion, Adjustable and hand adjustable screws with and without leaf spring.

View Online SKU: Al-2543