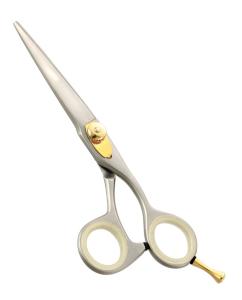

Professional Razor Edge Titanium Coated Barber Scissor Ajdustable Screw, Removable Finger Rest Article. WI-3007 Available Sizes. 4 in, 4.5 in Details. Razor edge hair dressing scissors made of Japanese stainless steel J/2 - 420, HRC° (hardness) 52° - 55°. Also Avaiable in 440c, HRC° (hardness) 60° - 65°. Available in Fix, Limitaion, Adjustable and hand adjustable screws with and without leaf spring.

View Online SKU: Al-3007