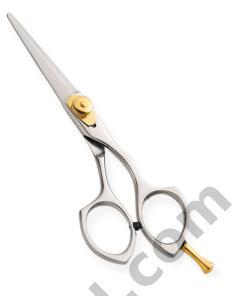

## RAZOR EDGE HAIR DRESSING SCISSORS

Professional Razor Edge Titanium Coated Barber Scissor Movable Screw, Removable Finger Rest. Available Sizes. 4 in, 4.5 in Details. Razor edge hair dressing scissors made of Japanese stainless steel J/2 - 420, HRC° (hardness) 52° - 55°. Also Avaiable in 440c, HRC° (hardness) 60° - 65°. Available in Fix, Limitaion, Adjustable and hand adjustable screws with and without leaf spring.

Professional Razor Edge Titanium Coated Barber Scissor Movable Screw, Removable Finger Rest Article. WI-3005 Available Sizes. 4 in, 4.5 in Details. Razor edge hair dressing scissors made of Japanese stainless steel J/2 - 420, HRC° (hardness) 52° - 55°. Also Available in 440c, HRC° (hardness) 60° - 65°. Available in Fix, Limitaion, Adjustable and hand adjustable screws with and without leaf spring.

View Online SKU: Al-3005