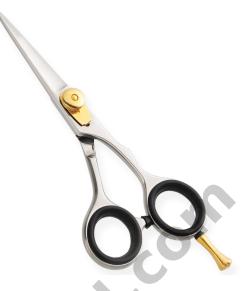

### RAZOR EDGE HAIR DRESSING SCISSORS

Professional Razor Edge Titanium Coated Barber Scissor Movable Screw, Removable Finger Rest. Available Sizes. 4 in, 4.5 in Details. Razor edge hair dressing scissors made of Japanese stainless steel J/2 - 420, HRC° (hardness) 52° - 55°. Also Avaiable in 440c, HRC° (hardness) 60° - 65°. Available in Fix, Limitaion, Adjustable and hand adjustable screws with and without leaf spring.