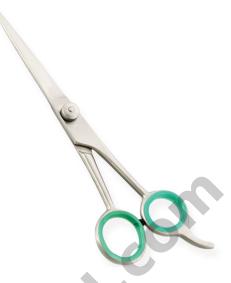

## RAZOR EDGE HAIR DRESSING SCISSORS

Professional Razor Edge Titanium Coated Barber Scissor Movable Screw, Removable Finger Rest. Available Sizes. 4 in, 4.5 in Details. Razor edge hair dressing scissors made of Japanese stainless steel J/2 - 420, HRC° (hardness) 52° - 55°. Also Avaiable in 440c, HRC° (hardness) 60° - 65°. Available in Fix, Limitaion, Adjustable and hand adjustable screws with and without leaf spring.

Professional Razor Edge Titanium Coated Barber Scissor Movable Screw, Removable Finger Rest Article. WI-3005 Available Sizes. 4 in, 4.5 in Details. Razor edge hair dressing scissors made of Japanese stainless steel J/2 - 420, HRC° (hardness) 52° - 55°. Also Available in 440c, HRC° (hardness) 60° - 65°. Available in Fix, Limitaion, Adjustable and hand adjustable screws with and without leaf spring.

View Online SKU: Al-3005