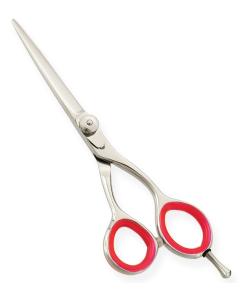

Professional Razor Edge Titanium Coated Barber Scissor Ajdustable Screw, Removable Finger Rest Article. WI-3007 Available Sizes. 4 in, 4.5 in Details. Razor edge hair dressing scissors made of Japanese stainless steel J/2 - 420, HRC° (hardness) 52° - 55°. Also Avaiable in 440c, HRC° (hardness) 60° - 65°. Available in Fix, Limitaion, Adjustable and hand adjustable screws with and without leaf spring.

View Online SKU: Al-3007