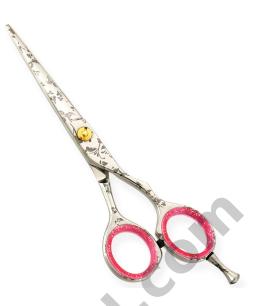

## RAZOR EDGE HAIR DRESSING SCISSORS

Professional Razor Edge Titanium Coated Barber Scissor Movable Screw, Removable Finger Rest. Available Sizes. 4 in, 4.5 in Details. Razor edge hair dressing scissors made of Japanese stainless steel J/2 - 420, HRC° (hardness) 52° - 55°. Also Avaiable in 440c, HRC° (hardness) 60° - 65°. Available in Fix, Limitaion, Adjustable and hand adjustable screws with and without leaf spring.