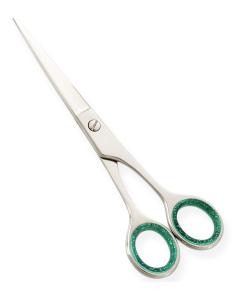

Professional Razor Edge Titanium Coated Barber Scissor Ajdustable Screw, Removable Finger Rest Article. WI-3007 Available Sizes. 4 in, 4.5 in Details. Razor edge hair dressing scissors made of Japanese stainless steel J/2 - 420, HRC° (hardness) 52° - 55°. Also Avaiable in 440c, HRC° (hardness) 60° - 65°. Available in Fix, Limitaion, Adjustable and hand adjustable screws with and without leaf spring.

View Online SKU: Al-3007