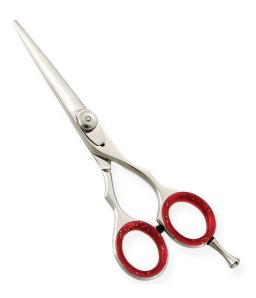

### RAZOR EDGE HAIR DRESSING SCISSORS

Professional Razor Edge Titanium Coated Barber Scissor Movable Screw, Removable Finger Rest. Available Sizes. 4 in, 4.5 in Details. Razor edge hair dressing scissors made of Japanese stainless steel J/2 - 420, HRC° (hardness) 52° - 55°. Also Avaiable in 440c, HRC° (hardness) 60° - 65°. Available in Fix, Limitaion, Adjustable and hand adjustable screws with and without leaf spring.

Professional Razor Edge Titanium Coated Barber Scissor Movable Screw. Available Sizes. 4 in, 4.5 in Details. Razor edge hair dressing scissors made of Japanese stainless steel J/2 - 420, HRC° (hardness) 52° - 55°. Also Avaiable in 440c, HRC° (hardness) 60° - 65°. Available in Fix, Limitaion, Adjustable and hand adjustable screws with and without leaf spring.

View Online SKU: Al-3003