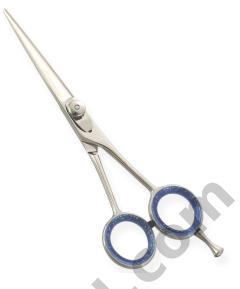

Professional Razor Edge Titanium Coated Barber Scissor Movable Screw, Removable Finger Rest Article. WI-3005 Available Sizes. 4 in, 4.5 in Details. Razor edge hair dressing scissors made of Japanese stainless steel J/2 - 420, HRC° (hardness) 52° - 55°. Also Available in 440c, HRC° (hardness) 60° - 65°. Available in Fix, Limitaion, Adjustable and hand adjustable screws with and without leaf spring.

View Online SKU: Al-3005