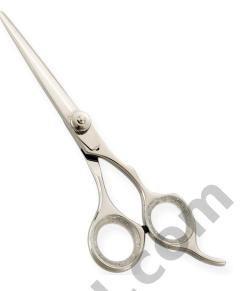

### RAZOR EDGE HAIR DRESSING SCISSORS

Professional Razor Edge Titanium Coated Barber Scissor Movable Screw, Removable Finger Rest. Available Sizes. 4 in, 4.5 in Details. Razor edge hair dressing scissors made of Japanese stainless steel J/2 - 420, HRC° (hardness) 52° - 55°. Also Avaiable in 440c, HRC° (hardness) 60° - 65°. Available in Fix, Limitaion, Adjustable and hand adjustable screws with and without leaf spring.

Professional Razor Edge Barber Scissor Movable Screw, Removable Finger Rest. Available Sizes. 4 in, 4.5 in Details. Razor edge hair dressing scissors made of Japanese stainless steel J/2 - 420, HRC° (hardness) 52° - 55°. Also Avaiable in 440c, HRC° (hardness) 60° - 65°. Available in Fix, Limitaion, Adjustable and hand adjustable screws with and without leaf spring.

View Online SKU: Al-3001