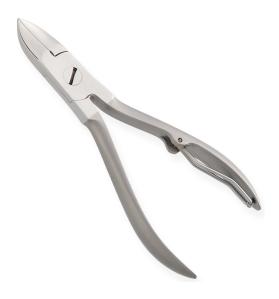

## **NAIL CUTTERS**

Nail Cutter. Available Sizes. 5.5 in Details. Implements produced for professional usage are made of Japanese stainless steel J/2 -420, HRC° (hardness) 52° - 55°. Implements produced for personal usage are made of superior quality stainless steel 410, HRC° (hardness) 45° - 48°.