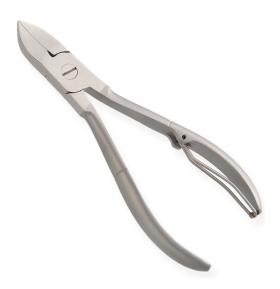

## **NAIL CUTTERS**

Nail Cutter. Available Sizes. 5.5 in Details. Implements produced for professional usage are made of Japanese stainless steel J/2 -420, HRC° (hardness) 52° - 55°. Implements produced for personal usage are made of superior quality stainless steel 410, HRC° (hardness) 45° - 48°.