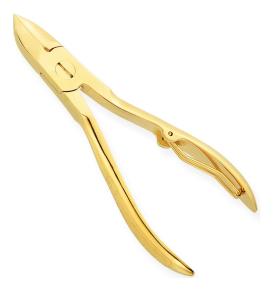

## **NAIL CUTTERS**

Nail Cutter. Available Sizes. 5.5 in Details. Implements produced for professional usage are made of Japanese stainless steel J/2 -420, HRC° (hardness) 52° - 55°. Implements produced for personal usage are made of superior quality stainless steel 410, HRC° (hardness) 45° - 48°.