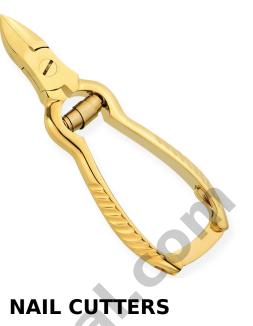

## NAIL CUTTERS

Nail Cutter. Available Sizes. 10 cm, 11 cm, 12 cm Details. Implements produced for professional usage are made of Japanese stainless steel J/2 - 420, HRC° (hardness) 52° - 55°. Implements produced for personal usage are made of superior quality stainless steel 410, HRC° (hardness) 45° - 48°.

**View Online** SKU: AI-6027