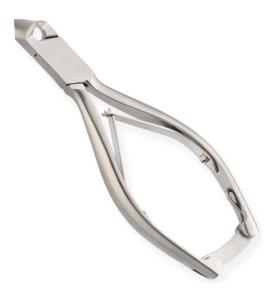

## NAIL CUTTERS

Nail Cutter Available Sizes. Details. Implements produced for professional usage are made of Japanese stainless steel J/2 -420, HRC° (hardness) 52° - 55°. Implements produced for personal usage are made of superior quality stainless steel 410, HRC° (hardness) 45° - 48°. outility

**View Online** SKU: AI-6029

Nail Cutter. Available Sizes. 5.5 in Details. Implements produced for professional usage are made of Japanese stainless steel J/2 -420, HRC° (hardness) 52° - 55°. Implements produced for personal usage are made of superior quality stainless steel 410, HRC° (hardness) 45° - 48°.