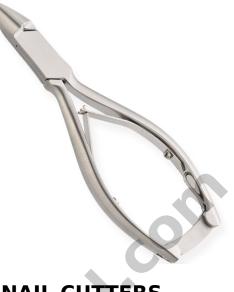

## NAIL CUTTERS

Nail Cutter Available Sizes. Details. Implements produced for professional usage are made of Japanese stainless steel J/2 -420, HRC° (hardness) 52° - 55°. Implements produced for personal usage are made of superior quality stainless steel 410, HRC° (hardness) 45° - 48°. outility

**View Online** SKU: AI-6029

Nail Cutter. Available Sizes. 5.5 in Details. Implements produced for professional usage are made of Japanese stainless steel J/2 -420, HRC° (hardness) 52° - 55°. Implements produced for personal usage are made of superior quality stainless steel 410, HRC° (hardness) 45° - 48°.