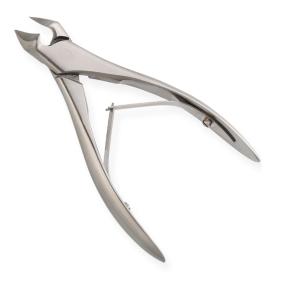

## NAIL CUTTERS

Nail Cutter. Available Sizes. 10 cm, 11 cm, 12 cm Details. Implements produced for professional usage are made of Japanese stainless steel J/2 - 420, HRC° (hardness) 52° - 55°. Implements produced for personal usage are made of superior quality stainless steel 410, HRC° (hardness) 45° - 48°.

**View Online** SKU: AI-6027