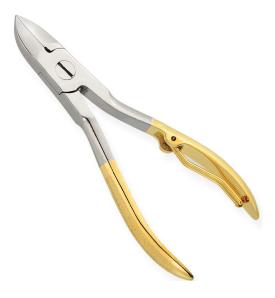

## NAIL CUTTERS

Nail Cutter Available Sizes. Details. Implements produced for professional usage are made of Japanese stainless steel J/2 -420, HRC° (hardness) 52° - 55°. Implements produced for personal usage are made of superior quality stainless steel 410, HRC° (hardness) 45° - 48°. outility

**View Online** SKU: AI-6029

Nail Cutter. Available Sizes. 5.5 in Details. Implements produced for professional usage are made of Japanese stainless steel J/2 -420, HRC° (hardness) 52° - 55°. Implements produced for personal usage are made of superior quality stainless steel 410, HRC° (hardness) 45° - 48°.