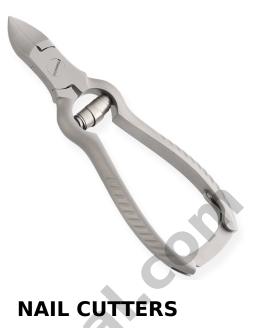

## **NAIL CUTTERS**

## NAIL CUTTERS

Toe Nail Cutter Available Sizes. 8 mm Details. Implements produced for professional usage are made of Japanese stainless steel J/2 - 420, HRC° (hardness) 52° - 55°. Implements produced for personal usage are made of superior quality stainless steel 410, HRC° (hardness) 45° - 48°. 