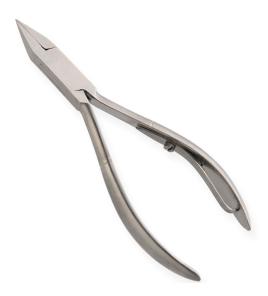

## **NAIL CUTTERS**

Nail Cutter. Available Sizes. 5.5 in Details. Implements produced for professional usage are made of Japanese stainless steel J/2 -420, HRC° (hardness) 52° - 55°. Implements produced for personal usage are made of superior quality stainless steel 410, HRC° (hardness) 45° - 48°.