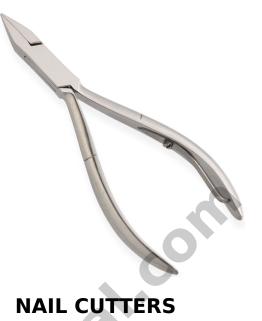

## **NAIL CUTTERS**

## NAIL CUTTERS

Toe Nail Cutter Available Sizes. 8 mm Details. Implements produced for professional usage are made of Japanese stainless steel J/2 - 420, HRC° (hardness) 52° - 55°. Implements produced for personal usage are made of superior quality stainless steel 410, HRC° (hardness) 45° - 48°. 