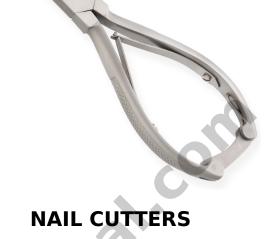

## NAIL CUTTERS

Nail Cutter. Available Sizes. 10 cm, 11 cm, 12 cm Details. Implements produced for professional usage are made of Japanese stainless steel J/2 - 420, HRC° (hardness) 52° - 55°. Implements produced for personal usage are made of superior quality stainless steel 410, HRC° (hardness) 45° - 48°.

**View Online** SKU: AI-6027