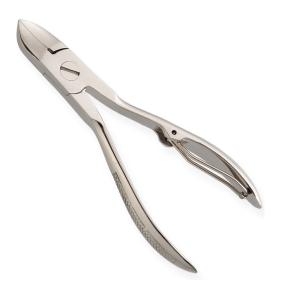

## NAIL CUTTERS

Nail Cutter. Available Sizes. 10 cm, 11 cm, 12 cm Details. Implements produced for professional usage are made of Japanese stainless steel J/2 - 420, HRC° (hardness) 52° - 55°. Implements produced for personal usage are made of superior quality stainless steel 410, HRC° (hardness) 45° - 48°.

**View Online** SKU: AI-6027