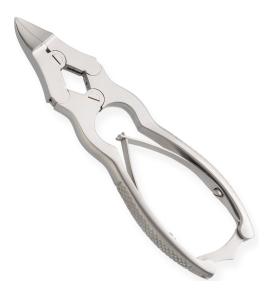

## NAIL CUTTERS

Nail Cutter. Available Sizes. 10 cm, 11 cm, 12 cm Details. Implements produced for professional usage are made of Japanese stainless steel J/2 - 420, HRC° (hardness) 52° - 55°. Implements produced for personal usage are made of superior quality stainless steel 410, HRC° (hardness) 45° - 48°.

**View Online** SKU: AI-6027