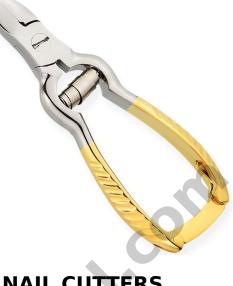

## **NAIL CUTTERS**

## NAIL CUTTERS

Toe Nail Cutter Available Sizes. 8 mm Details. Implements produced for professional usage are made of Japanese stainless steel J/2 - 420, HRC° (hardness) 52° - 55°. Implements produced for personal usage are made of superior quality stainless steel 410, HRC° (hardness) 45° - 48°. 

**View Online** SKU: AI-6031

Toe Nail Cutter Available Sizes. 6 mm Details. Implements produced for professional usage are made of Japanese stainless steel J/2 - 420, HRC° (hardness) 52° - 55°. Implements produced for personal usage are made of superior quality stainless steel 410, HRC° (hardness) 45° - 48°.