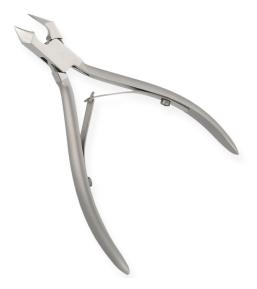

## NAIL CUTTERS

Nail Cutter Available Sizes. Details. Implements produced for professional usage are made of Japanese stainless steel J/2 -420, HRC° (hardness) 52° - 55°. Implements produced for personal usage are made of superior quality stainless steel 410, HRC° (hardness) 45° - 48°. outility

**View Online** SKU: AI-6029

Nail Cutter. Available Sizes. 5.5 in Details. Implements produced for professional usage are made of Japanese stainless steel J/2 -420, HRC° (hardness) 52° - 55°. Implements produced for personal usage are made of superior quality stainless steel 410, HRC° (hardness) 45° - 48°.