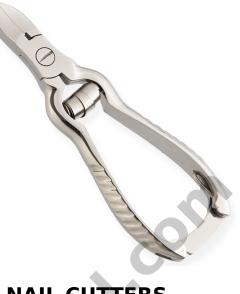

## NAIL CUTTERS

Nail Cutter Available Sizes. Details. Implements produced for professional usage are made of Japanese stainless steel J/2 -420, HRC° (hardness) 52° - 55°. Implements produced for personal usage are made of superior quality stainless steel 410, HRC° (hardness) 45° - 48°. outility

**View Online** SKU: AI-6029

Nail Cutter. Available Sizes. 5.5 in Details. Implements produced for professional usage are made of Japanese stainless steel J/2 -420, HRC° (hardness) 52° - 55°. Implements produced for personal usage are made of superior quality stainless steel 410, HRC° (hardness) 45° - 48°.