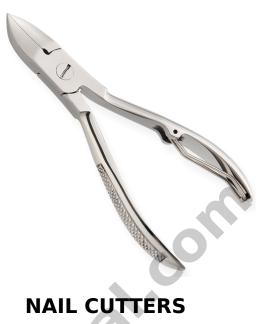

## **NAIL CUTTERS**

## NAIL CUTTERS

Toe Nail Cutter Available Sizes. 8 mm Details. Implements produced for professional usage are made of Japanese stainless steel J/2 - 420, HRC° (hardness) 52° - 55°. Implements produced for personal usage are made of superior quality stainless steel 410, HRC° (hardness) 45° - 48°. 