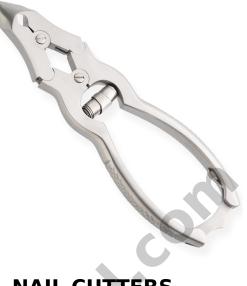

## **NAIL CUTTERS**

Nail Cutter. Available Sizes. 5.5 in Details. Implements produced for professional usage are made of Japanese stainless steel J/2 -420, HRC° (hardness) 52° - 55°. Implements produced for personal usage are made of superior quality stainless steel 410, HRC° (hardness) 45° - 48°.