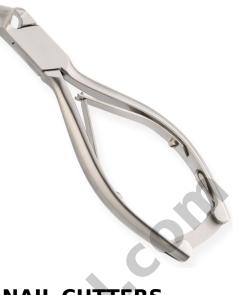

## NAIL CUTTERS

Nail Cutter. Available Sizes. 10 cm, 11 cm, 12 cm Details. Implements produced for professional usage are made of Japanese stainless steel J/2 - 420, HRC° (hardness) 52° - 55°. Implements produced for personal usage are made of superior quality stainless steel 410, HRC° (hardness) 45° - 48°.

**View Online** SKU: AI-6027