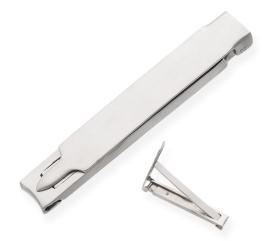

## **NAIL CUTTERS**

## NAIL CUTTERS

Toe Nail Cutter Available Sizes. 8 mm Details. Implements produced for professional usage are made of Japanese stainless steel J/2 - 420, HRC° (hardness) 52° - 55°. Implements produced for personal usage are made of superior quality stainless steel 410, HRC° (hardness) 45° - 48°. 