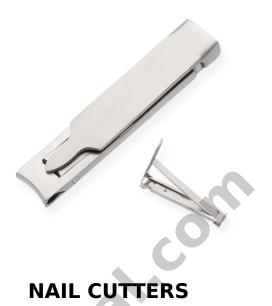

## **NAIL CUTTERS**

## NAIL CUTTERS

Toe Nail Cutter Available Sizes. 8 mm Details. Implements produced for professional usage are made of Japanese stainless steel J/2 - 420, HRC° (hardness) 52° - 55°. Implements produced for personal usage are made of superior quality stainless steel 410, HRC° (hardness) 45° - 48°. 

**View Online** SKU: AI-6031

Toe Nail Cutter Available Sizes. 6 mm Details. Implements produced for professional usage are made of Japanese stainless steel J/2 - 420, HRC° (hardness) 52° - 55°. Implements produced for personal usage are made of superior quality stainless steel 410, HRC° (hardness) 45° - 48°.