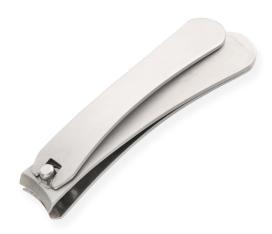

## NAIL CUTTERS

Nail Cutter Available Sizes. Details. Implements produced for professional usage are made of Japanese stainless steel J/2 -420, HRC° (hardness) 52° - 55°. Implements produced for personal usage are made of superior quality stainless steel 410, HRC° (hardness) 45° - 48°. outility

**View Online** SKU: AI-6029

Nail Cutter. Available Sizes. 5.5 in Details. Implements produced for professional usage are made of Japanese stainless steel J/2 -420, HRC° (hardness) 52° - 55°. Implements produced for personal usage are made of superior quality stainless steel 410, HRC° (hardness) 45° - 48°.