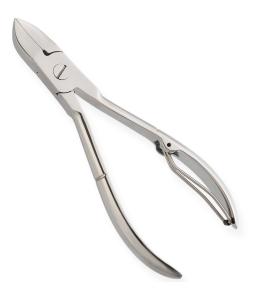

## **NAIL CUTTERS**

## NAIL CUTTERS

Toe Nail Cutter Available Sizes. 8 mm Details. Implements produced for professional usage are made of Japanese stainless steel J/2 - 420, HRC° (hardness) 52° - 55°. Implements produced for personal usage are made of superior quality stainless steel 410, HRC° (hardness) 45° - 48°. 

**View Online** SKU: AI-6031

Toe Nail Cutter Available Sizes. 6 mm Details. Implements produced for professional usage are made of Japanese stainless steel J/2 - 420, HRC° (hardness) 52° - 55°. Implements produced for personal usage are made of superior quality stainless steel 410, HRC° (hardness) 45° - 48°.