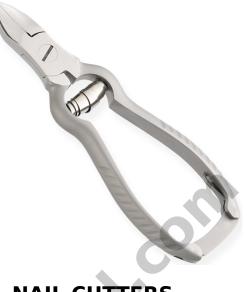

## NAIL CUTTERS

Nail Cutter. Available Sizes. 10 cm, 11 cm, 12 cm Details. Implements produced for professional usage are made of Japanese stainless steel J/2 - 420, HRC° (hardness) 52° - 55°. Implements produced for personal usage are made of superior quality stainless steel 410, HRC° (hardness) 45° - 48°.

**View Online** SKU: AI-6027