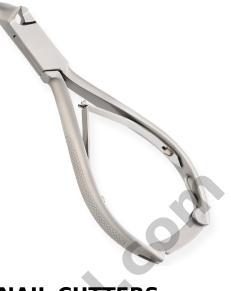

## **NAIL CUTTERS**

Nail Cutter. Available Sizes. 5.5 in Details. Implements produced for professional usage are made of Japanese stainless steel J/2 -420, HRC° (hardness) 52° - 55°. Implements produced for personal usage are made of superior quality stainless steel 410, HRC° (hardness) 45° - 48°.