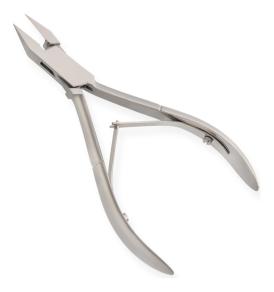

## NAIL CUTTERS

Nail Cutter Available Sizes. Details. Implements produced for professional usage are made of Japanese stainless steel J/2 -420, HRC° (hardness) 52° - 55°. Implements produced for personal usage are made of superior quality stainless steel 410, HRC° (hardness) 45° - 48°. outility

**View Online** SKU: AI-6029

Nail Cutter. Available Sizes. 5.5 in Details. Implements produced for professional usage are made of Japanese stainless steel J/2 -420, HRC° (hardness) 52° - 55°. Implements produced for personal usage are made of superior quality stainless steel 410, HRC° (hardness) 45° - 48°.