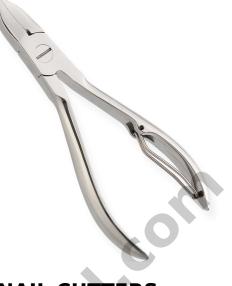

## **NAIL CUTTERS**

Nail Cutter. Available Sizes. 5.5 in Details. Implements produced for professional usage are made of Japanese stainless steel J/2 -420, HRC° (hardness) 52° - 55°. Implements produced for personal usage are made of superior quality stainless steel 410, HRC° (hardness) 45° - 48°.

#### NAIL CUTTERS

Nail Cutter. Available Sizes. 10 cm, 11 cm, 12 cm Details. Implements produced for professional usage are made of Japanese stainless steel J/2 - 420, HRC° (hardness) 52° - 55°. Implements produced for personal usage are made of superior quality stainless steel 410, HRC° (hardness) 45° - 48°. 

View Online SKU: AI-6025