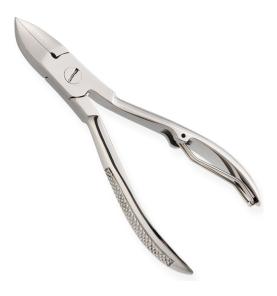

## **NAIL CUTTERS**

## NAIL CUTTERS

Toe Nail Cutter Available Sizes. 8 mm Details. Implements produced for professional usage are made of Japanese stainless steel J/2 - 420, HRC° (hardness) 52° - 55°. Implements produced for personal usage are made of superior quality stainless steel 410, HRC° (hardness) 45° - 48°. 